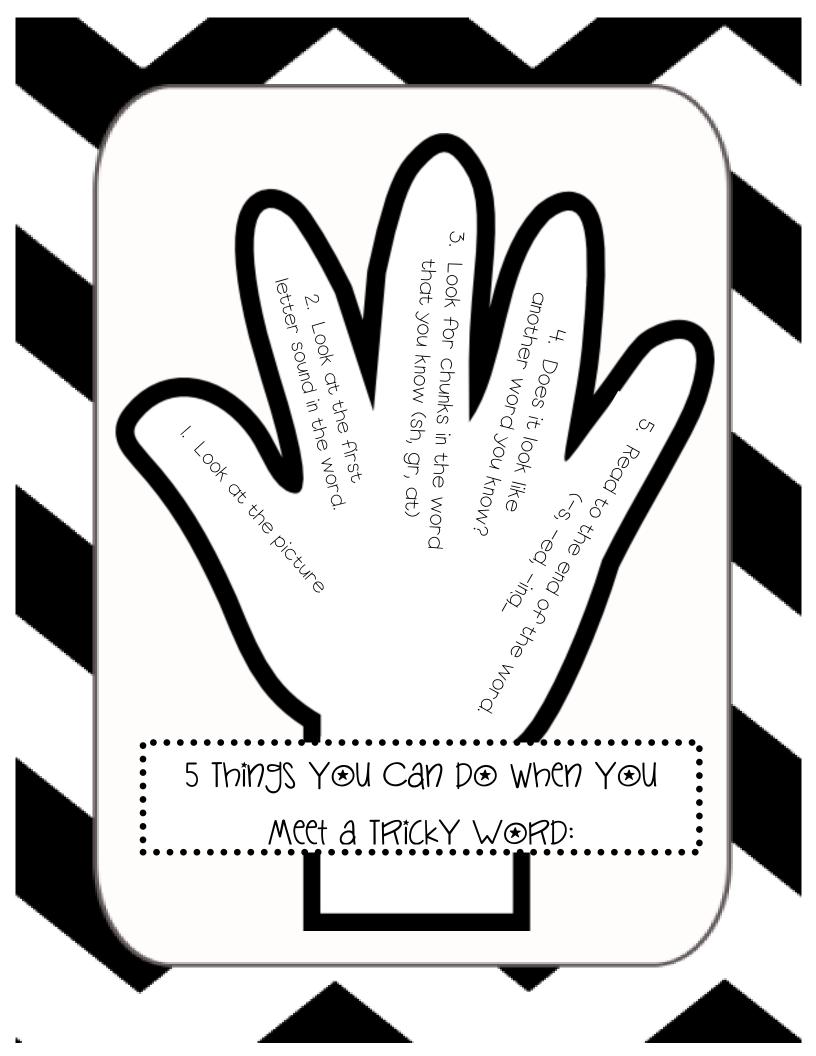

## Fluency

Are you reading with YOUR EARS?

| Expression:       | Did I read with expression or did I sound like a robot? |
|-------------------|---------------------------------------------------------|
| <u>A</u> ccuracy: | Did I read and remember more words?                     |
| <u>R</u> ate:     | Did I read at the right speed?                          |
| Smoothness:       | Did I read smoothly, or was I choppy?                   |

## Fluency Rubric

|   | <ul><li>Reads many words inaccurately</li><li>Monotone</li></ul>       |
|---|------------------------------------------------------------------------|
| - | <ul> <li>Word by word reading</li> </ul>                               |
|   | Ignores punctuation                                                    |
|   | Many pauses